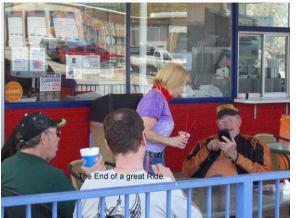

## Ride to Andice for one of the best Burgers around

Yum Yum...

Well it was a round about way to get to Burnett for the DQ break but we made it. Ok Claire, I lied I posted your Porta Potty picture