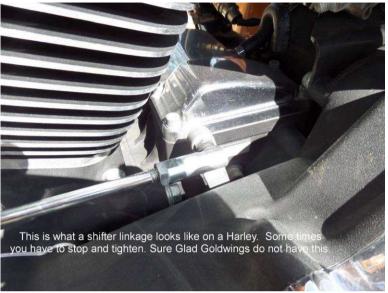

## Ride to Andice for one of the best Burgers around

Made it to Andice with only minor issues. One Harley Had shifter linkage issues that needed to be tighten up Less it fall off, then I guess it becomes a real manual shift