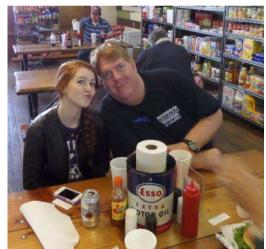

## Ride to Andice for one of the best Burgers around

Great way to have Father / Daughter Time

As you can see Andice is a food store. I think it masquerades as a food Store. It really is a restaurant with food items as decorations