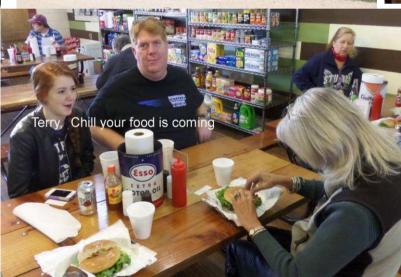

## Ride to Andice for one of the best Burgers around

Great way to have Father / Daughter Time

As you can see Andice is a food store. I think it masquerades as a food Store. It really is a restaurant with food items as decorations