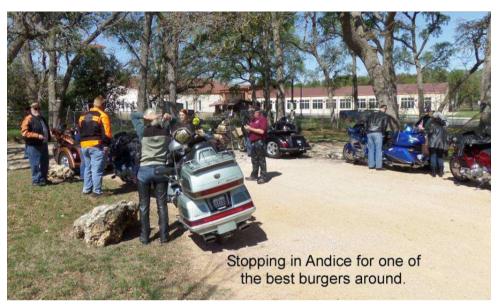

## Ride to Andice for one of the best Burgers around

Made it to Andice with only minor issues. One Harley Had shifter linkage issues that needed to be tighten up Less it fall off, then I guess it becomes a real manual shift

## Ride to Andice for one of the best Burgers around

Great way to have Father / Daughter Time

As you can see Andice is a food store. I think it masquerades as a food Store. It really is a restaurant with food items as decorations