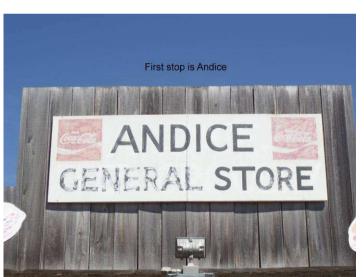

## Ride to Andice for one of the best Burgers around

Great way to have Father / Daughter Time

As you can see Andice is a food store. I think it masquerades as a food Store. It really is a restaurant with food items as decorations