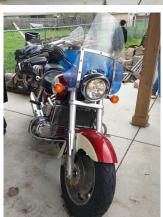

### FOR SALE: 1998 Honda Valkyrie 1500

34,696 miles, new timing belt and tires and carbs recently rebuilt.

Located in Georgetown.

\$5500.00 OBO.

Contact Tim Arthur @ 512-876-9509