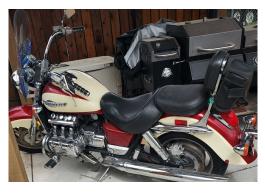

### FOR SALE: 1998 Honda Valkyrie 1500

34,696 miles, new timing belt and tires and carbs recently rebuilt.

Located in Georgetown.

\$5500.00 OBO.

Contact Tim Arthur @ 512-876-9509