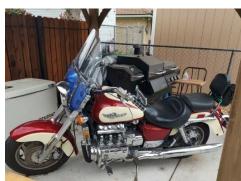

### FOR SALE: 1998 Honda Valkyrie 1500

34,696 miles, new timing belt and tires and carbs recently rebuilt.

Located in Georgetown.

\$5500.00 OBO.

Contact Tim Arthur @ 512-876-9509