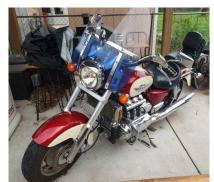

### FOR SALE: 1998 Honda Valkyrie 1500

34,696 miles, new timing belt and tires and carbs recently rebuilt.

Located in Georgetown.

\$5500.00 OBO.

Contact Tim Arthur @ 512-876-9509