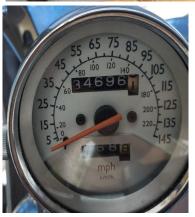

### FOR SALE: 1998 Honda Valkyrie 1500

34,696 miles, new timing belt and tires and carbs recently rebuilt.

Located in Georgetown.

\$5500.00 OBO.

Contact Tim Arthur @ 512-876-9509