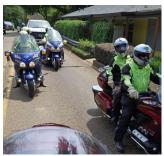

#### Hello All,

Al, Claire, Dee Dee and I attended the Louisiana District Ride in April 18, 19 and 20. It was a great time re-

connecting with friends from Ohio, Iowa, Texas, Arkansas, Maryland, Louisiana and ride some good roads. The first day we started out a little cool and muggy, not much rain. We rode from Ruston south to Natchitoches with a stop at the Grand Encore Visitor Center to learn some history of the Red River. After lunch in Natchitoches, we rode back to Ruston and stopped at Sports Complex for opening ceremony. Friday, we rode to the Germantown Colony Museum in north of Minden and then to Homer for lunch at Homer Seafood. At the Sports Complex, we enjoyed a catered dinner, Karaoke and door prizes. Saturday brought rain and no riding but, we did have two classes and bingo after lunch at the Hotel. Later that afternoon we had closing ceremonies with more door prizes, 25/25/50 and grand prizes.

Red River at Natchitoches

Bikes in Natchitoches (again)

Northwestern Entrance

Jim & Dee Dee with Elvis

Trikes on the Ride

Jim irritating Wayne