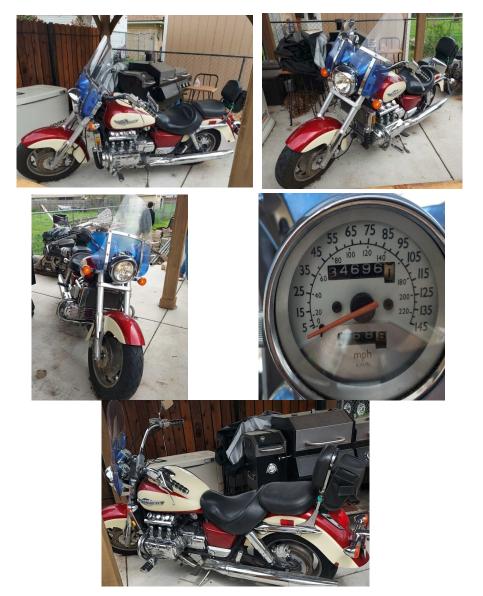

### FOR SALE: 1998 Honda Valkyrie 1500

34,696 miles, new timing belt and tires and carbs recently rebuilt. Located in Georgetown. \$5500.00 OBO. Contact Tim Arthur @ 512-876-9509

A friend of Huberts is selling the items below. If you are interested in any of them, There is also a list of original cost of items and a 'for sale' price. If anyone has questions about the items or the prices, they can email Jackie & Ken at jbdallman50@gmail.com