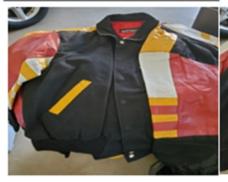

| HD Sale Items - Rev 02.23.24                                                                     |              |      |                |          |
|--------------------------------------------------------------------------------------------------|--------------|------|----------------|----------|
| (Genuine Leather, lined, well cared for)                                                         |              |      | SELLING        | ORIGINAL |
| ITEMS                                                                                            | SIZE         | QTY  | PRICE          | PRICE    |
| Mens HD Riding Leather Biker Jacket (Black/Orange), New                                          | 2XLT         | 1    | \$400          | \$525.00 |
| Mens First Biker Leather Jacket (Black)                                                          | 2XLT         | 1    | \$295          | \$695.00 |
| Mens Wilson Casual Biker Jacket (Black)                                                          | 2XLT         | 1    | \$100          | \$275.00 |
| Mens St Johns Bay Leather Bomber Jacket (Black)                                                  | XLT          | 1    | \$125          | \$300.00 |
| Mens Wilson Leather Bomber Jacket (Black)                                                        | 2XLT         | 1    | \$200          | \$375.00 |
| Mens Vintage Walt Disney Mickey Mouse Wild One Leather/Canvas Biker J<br>(Black/Red/Yellow)      | acket<br>XL  | 1    | \$595.00       |          |
| (black/ ked/ tellow)<br>Mens Biker Rain Jacket                                                   | 2XLT         | 1    | \$595.00       | \$140.00 |
| Mens Biker Rain Jacket<br>Mens Biker Rain Suit                                                   | 2XLT<br>2XLT | 1    | \$95<br>\$135  | \$140.00 |
| Mens HD Leather Chaps (Black), adjustable                                                        | 2XLT<br>2XLT | 1    | \$155          | ,        |
|                                                                                                  | XL           | 1    | \$200<br>\$175 | \$375.00 |
| Viens Leather Shop Leather Chaps (Black), adjustable<br>Viens Leather AL Riders Vest             |              | 1    |                | \$325.00 |
| viens Leather AL Riders Vest                                                                     | 2XLT         |      | SOLD           | \$140.00 |
| Womens Burks Bay Biker Jacket (Black)                                                            | L            | 1    | \$200          | \$425.00 |
| Womens Vintage Walt Disney Mickey Mouse Wild One Leather/Canvas Bik<br>Jacket (Black/Red/Yellow) | er<br>L      |      | \$595.00       |          |
| Womens Wilson Leather Biker Jacket (Black)                                                       | -            |      | \$150          | \$295.00 |
| Womens Leather Biker Vest (Black)                                                                |              | 1    | \$150          | \$140.00 |
| Womens Silver Bike Leather Chaps (Black), adjustable                                             | L            | 1    | \$150          | \$325.00 |
| Mens Leather Gaunlets (Black)                                                                    | L            | 1 pr | \$45           | \$125.00 |
| Leather Silver Studded Bands (Black)                                                             |              | 2    | \$10           | \$10.00  |
| HD Leather Full Rider Seat (New/Unused) (Black)                                                  |              | 1    | SOLD           |          |
| HD Road King Cover                                                                               |              | 1    | \$125          | \$180.00 |
| Quilted MC Blanket                                                                               |              | 1    | \$80           | \$100.00 |
| Full Leather Backpack (Black), waterproof                                                        |              | 1    | \$85           | \$350.00 |